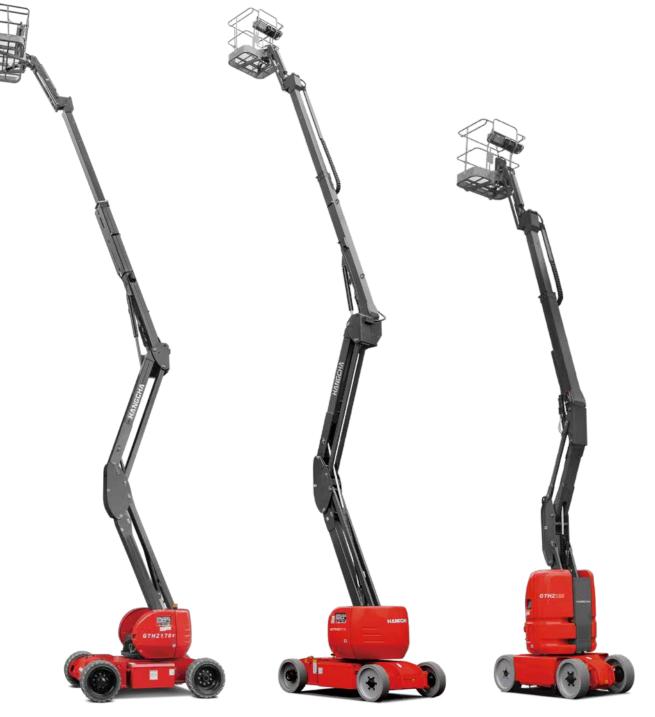

## **Articulating Booms**

GTHZ120 / GTHZ170 / GTHZ170C

# **Articulating Booms**