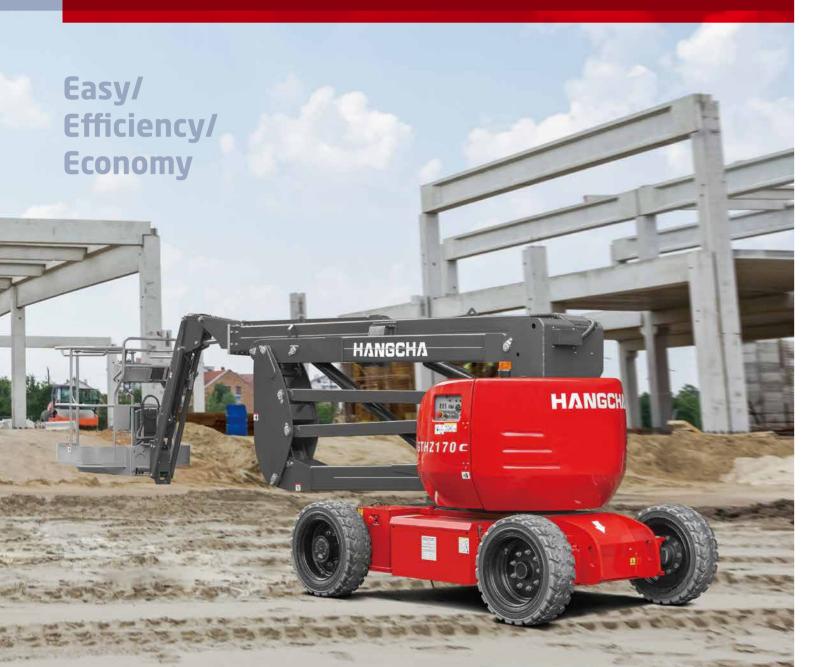

GTHZ170C

#### Features

- / Increase the ground clearance to improve passability;
- / This platform is provided with rough terrain tires, which are more suitable for working outside;
- / The driving speed is 6.1km/h.
- / Climbing performance is increased to 30%;
- / Integrated design of motor and reducer. The motor controls the reducer to brake, reducing the impact of braking and improving the user's comfort.
- / Potentiometer is installed on the equipment, so that the left and right wheels have different speed when steering, so the steering is more stable.
- / The drive motor is AC motor.