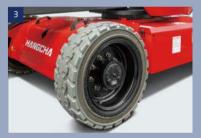

#### Features

- / Increase the ground clearance to improve passability;
- / This platform is provided with rough terrain tires, which are more suitable for working outside;
- / The driving speed is 6.1km/h.
- / Climbing performance is increased to 30%;
- / Integrated design of motor and reducer. The motor controls the reducer to brake, reducing the impact of braking and improving the user's comfort.
- / Potentiometer is installed on the equipment, so that the left and right wheels have different speed when steering, so the steering is more stable.
- / The drive motor is AC motor.