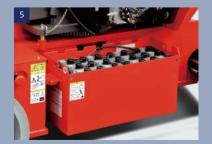

### **Standard specification**

- / Electrical battery traction
- / Negative brakes
- / Lifting brakests
- / Hour meter
- / Warning buzzer in the basket
- / 220V predisposal
- / Voltage indicator
- / Safety manual pump
- / Bus CAN technology
- / Diagnostic help integrated
- / Dual electrical motors
- / No marking tires
- / Anti-roll system
- / Integrated charger