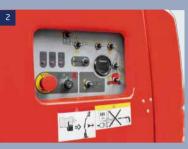

### **Standard specification**

- / Electrical battery traction
- / Negative brakes
- / Lifting brakests
- / Hour meter
- / Warning buzzer in the basket
- / 220V predisposal
- / Voltage indicator
- / Safety manual pump
- / Bus CAN technology
- / Diagnostic help integrated
- / Dual electrical motors
- / No marking tires
- / Anti-roll system
- / Integrated charger