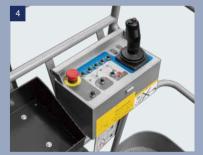

### **Standard specification**

- / Electrical battery traction
- / Negative brakes
- / Lifting brakests
- / Hour meter
- / Warning buzzer in the basket
- / 220V predisposal
- / Voltage indicator
- / Safety manual pump
- / Bus CAN technology
- / Diagnostic help integrated
- / Dual electrical motors
- / No marking tires
- / Anti-roll system
- / Integrated charger