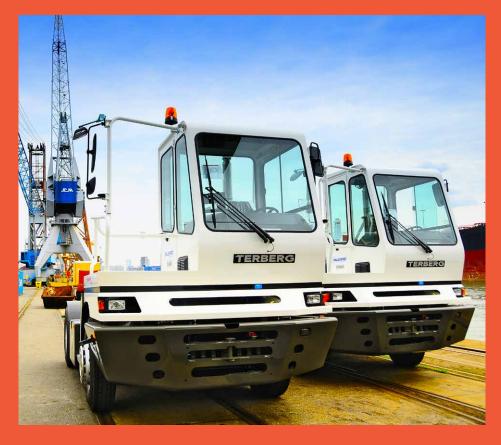

## BASED ON PROVEN DESIGNS

- Gross Combination Weights up to 185 tonnes
- Fifth wheel lifting capacity up to 36 tonnes
- The fully welded chassis is a perfect combination of modular construction, strength, weight and easy access
- The spacious and strong, all-steel cab structure (fully FOPS and ROPS tested) ensures maximum driver protection
- The large rear window gives excellent driver visibility under all working conditions
- Inboard door for safety and convenience
- Based on proven designs, ensuring reliability and lowest operating and maintenance costs
- Incorporates high quality components, available throughout the world

# YT-series 4x2

The fully welded chassis is a perfect combination of strength, weight and easy access

Strong, all-steel cab structure (fully FOPS and ROPS tested) ensures maximum driver protection