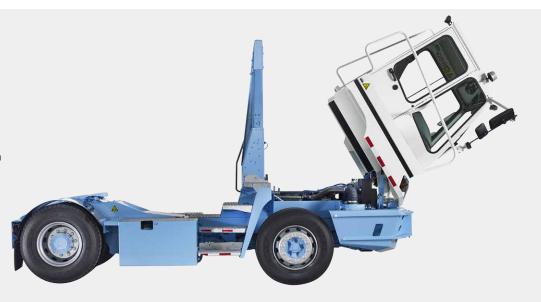

# YT-series 4x2

The fully welded chassis is a perfect combination of strength, weight and easy access

Strong, all-steel cab structure (fully FOPS and ROPS tested) ensures maximum driver protection

# Yard tractors