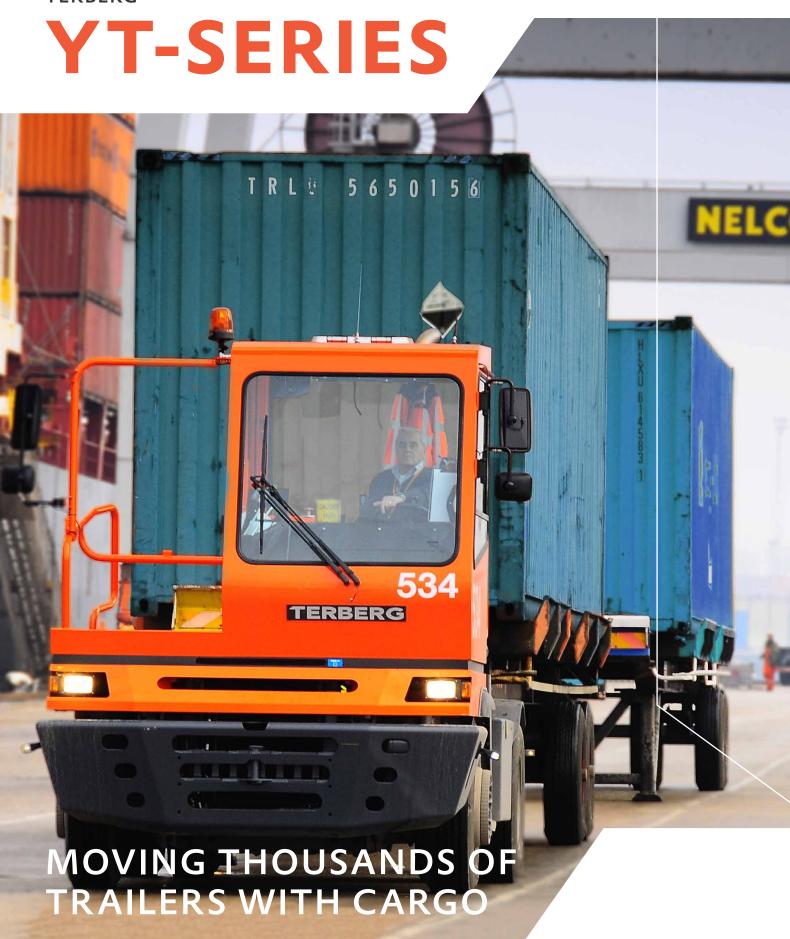

# Yard tractors

# YT-series 4x2

The fully welded chassis is a perfect combination of strength, weight and easy access

Strong, all-steel cab structure (fully FOPS and ROPS tested) ensures maximum driver protection