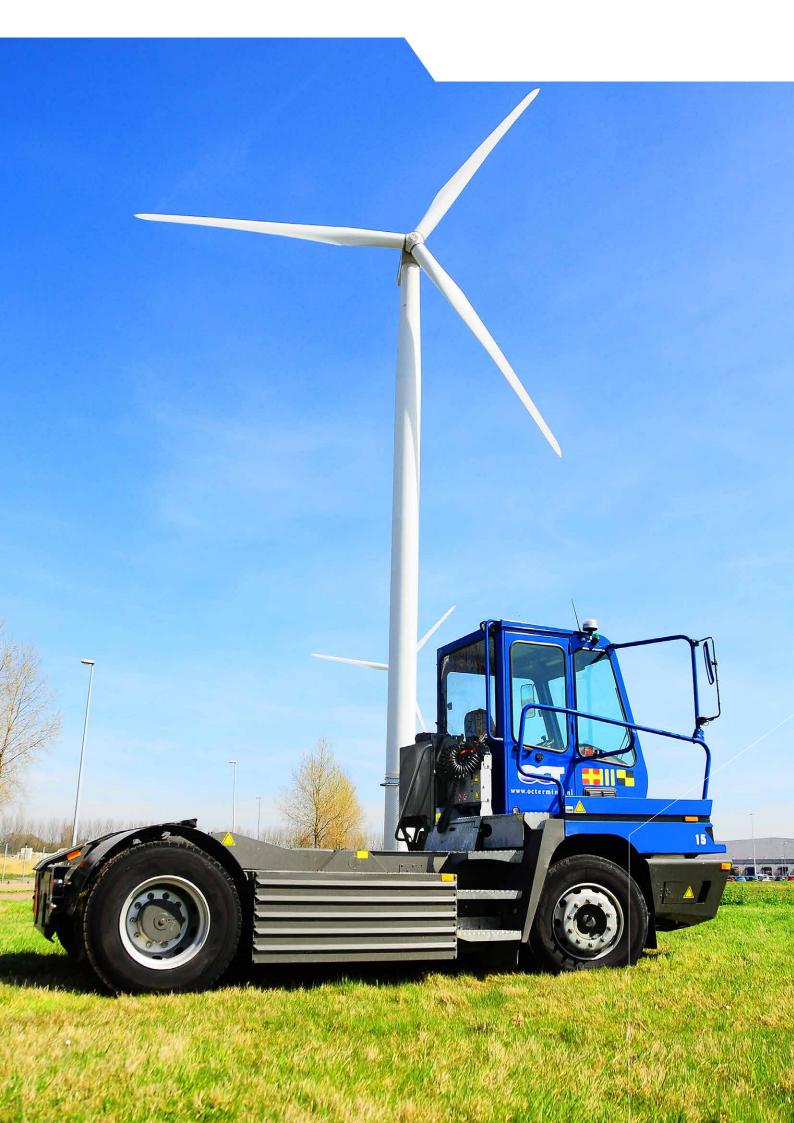

# YT-series 4x2

The fully welded chassis is a perfect combination of strength, weight and easy access

Strong, all-steel cab structure (fully FOPS and ROPS tested) ensures maximum driver protection

# Yard tractors