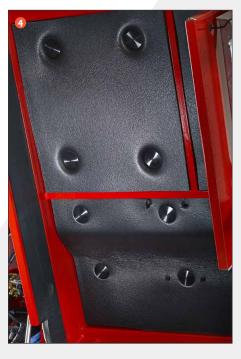

### YT-series 4x2 Yard tractors

- 1. Batteries and pneumatic system
- 2. Convenient, comprehensive access to vehicle information without the need for a laptop computer or other equipment
- Clearly marked relays and fuses, all accessible in one central compartment
- **4.** Standard feature: sound insulation material to ensure low noise level
- 5. The increased interior cabin space offers a high degree of comfort and an excellent working environment for the driver

- 6. Hydraulic oil level
- 7. Easy topping up engine oil
- 8. Transmission oil level
- 9. Coolant level
- **10.** Optional: rear axle air suspension for extra driver comfort
- **11.** Optional: safety support behind the cabin