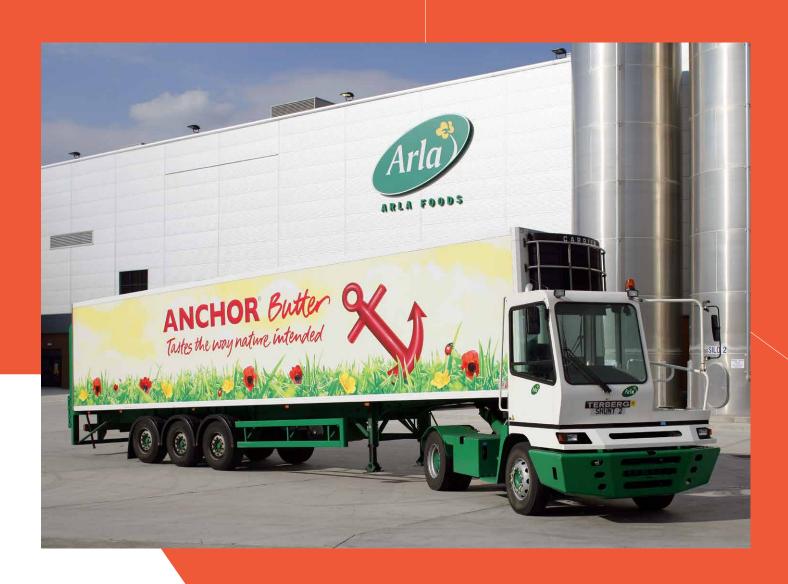

#### YT182 / YT222 / YT202-EV

- Designed for moving trailers in distribution centres, transport depots, container terminals and airports
- If your application requires extensive reversing you may consider the TT-series which features a 180° swivelling seat
- The YT222 has a more powerful engine than the YT182 models
- Our worldwide distributor network and our efficient spare parts service ensure professional after-sales support

# YT202-EV Fully electric drive

The Terberg YT202-EV is a fully electric yard tractor designed for moving trailers in distribution centers, transport depots, container terminals, etc. Fully electric drive means the vehicle is economical to operate and does not lead to emissions at the point of use. The electric motor requires less maintenance than a diesel engine and is quieter.