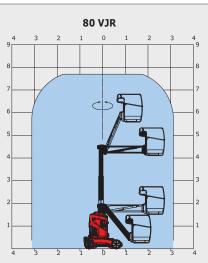

## 80 VJR / 100 VJR

|                                                                    | 80 VJR             | 100 VJR |
|--------------------------------------------------------------------|--------------------|---------|
| Working height                                                     | 7.70 m             | 9.90 m  |
| Platform height                                                    | 5.70 m             | 7.90 m  |
| Articulation height                                                | 4.23 m             | 6.67 m  |
| Outreach                                                           | 3.25 m             | 3.15 m  |
| Jib tilting                                                        | +70° / - 70°       |         |
| Basket rotation                                                    | +70° / - 70°       |         |
| Turret rotation                                                    | 350                | )o      |
| Capacity Number of persons (indeer/outdeer)                        | 200 kg             |         |
| Number of persons (indoor/outdoor)                                 | 2/1                | 1       |
| Basket (width and length)                                          | 0.90 x 0.75 m      |         |
| 1. Overall width                                                   | 0.99 m             |         |
| 2. Overall length                                                  | 2.95 m             | 2.82 m  |
| 3. Overall height                                                  | 1.99 m             |         |
| 4. Interior turning circle                                         | 0.49               | m       |
| 5. Exterior turning circle                                         | 1.98 m             |         |
| 6. Ground clearance                                                | 10 c               | m       |
| 7. Wheelbase                                                       | 1.20               | m       |
| Speed of forward movement                                          | 4.50               | kph     |
| Working speed                                                      | 0.65 kph           |         |
| Maximum slope accessible                                           | 25 %               |         |
| Maximum tilt                                                       | 3.5 % / 2°         |         |
| Tyres                                                              | 16-5-11 1/4        |         |
| Driving wheels                                                     | 2 (back)           |         |
| Steering/directional wheels                                        | 2 (front)          |         |
| Weight<br>(varies according to options & standards of the country) | 2250 kg            | 2650 kg |
| Batteries                                                          | 250 Ah (C5) / 24 V |         |
| Integrated charger                                                 | 30 Ah / 24 V       |         |