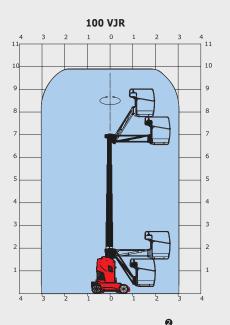

## 80 VJR / 100 VJR

|                                                                    | 80 VJR             | 100 VJR |
|--------------------------------------------------------------------|--------------------|---------|
| Working height                                                     | 7.70 m             | 9.90 m  |
| Platform height                                                    | 5.70 m             | 7.90 m  |
| Articulation height                                                | 4.23 m             | 6.67 m  |
| Outreach                                                           | 3.25 m             | 3.15 m  |
| Jib tilting                                                        | +70° / - 70°       |         |
| Basket rotation                                                    | +70° / - 70°       |         |
| Turret rotation                                                    | 350                | )o      |
| Capacity Number of persons (indeer/outdeer)                        | 200 kg             |         |
| Number of persons (indoor/outdoor)                                 | 2/1                | 1       |
| Basket (width and length)                                          | 0.90 x 0.75 m      |         |
| 1. Overall width                                                   | 0.99 m             |         |
| 2. Overall length                                                  | 2.95 m             | 2.82 m  |
| 3. Overall height                                                  | 1.99 m             |         |
| 4. Interior turning circle                                         | 0.49               | m       |
| 5. Exterior turning circle                                         | 1.98 m             |         |
| 6. Ground clearance                                                | 10 c               | m       |
| 7. Wheelbase                                                       | 1.20               | m       |
| Speed of forward movement                                          | 4.50               | kph     |
| Working speed                                                      | 0.65 kph           |         |
| Maximum slope accessible                                           | 25 %               |         |
| Maximum tilt                                                       | 3.5 % / 2°         |         |
| Tyres                                                              | 16-5-11 1/4        |         |
| Driving wheels                                                     | 2 (back)           |         |
| Steering/directional wheels                                        | 2 (front)          |         |
| Weight<br>(varies according to options & standards of the country) | 2250 kg            | 2650 kg |
| Batteries                                                          | 250 Ah (C5) / 24 V |         |
| Integrated charger                                                 | 30 Ah / 24 V       |         |